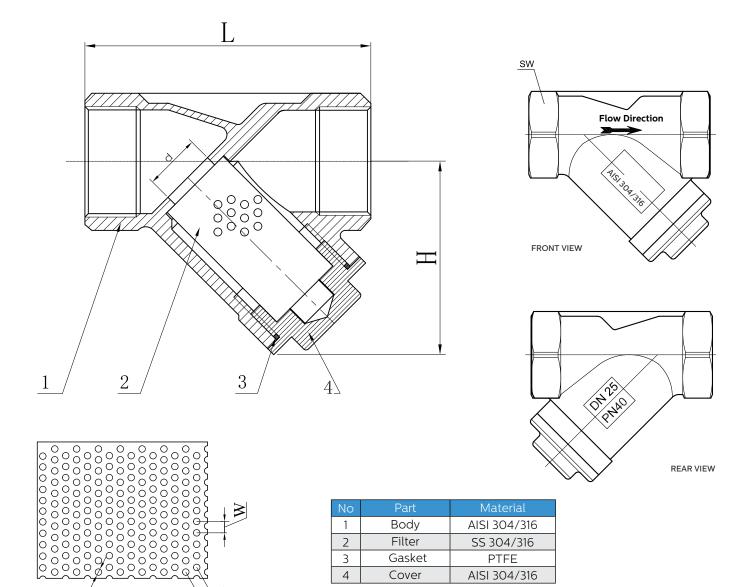

#### **Product Material:**

Body: AISI 304/316 Stainless Steel Cover: AISI 304/316 Stainless Steel

### **Connection:**

Threaded

## Applications:

- Water Lines
- Condensate Lines
- Compressed Air Lines
- Gas Lines
- Oil Lines
- Pump and Armature Inputs
- Hot and Cold Water Lines

| DN   | d  | L   | Н  | SW | K  | W | Kg   | d1 |
|------|----|-----|----|----|----|---|------|----|
| DN15 | 15 | 64  | 45 | 26 | 12 | 2 | 0,2  | 1  |
| DN20 | 20 | 80  | 52 | 32 | 13 | 2 | 0,32 | 1  |
| DN25 | 25 | 90  | 68 | 40 | 16 | 2 | 0,56 | 1  |
| DN32 | 32 | 106 | 70 | 48 | 19 | 2 | 0,73 | 1  |
| DN40 | 38 | 119 | 80 | 55 | 18 | 2 | 1,04 | 1  |
| DN50 | 50 | 140 | 98 | 68 | 22 | 2 | 1,63 | 1  |

Cover

AISI 304/316

4

<sup>\*</sup>All dimensions are " mm "