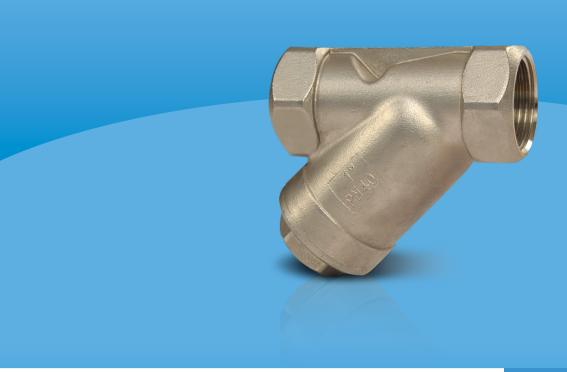

YS-800

**STRAINERS** 

# GENERAL FEATURES

Cona YS-800 Scraper Holders have a wide range of uses to filter foreign materials in pipelines. Cona YS-800 is designed as a Y-Type strainer and it is an indispensable equipment for long life and healthy operation of many equipment in the system. This strainers are designed to be easy to clean and maintain without removing from the line.

Cona YS-800 strainers' filter easy to clean by removing it from the strainer easily.