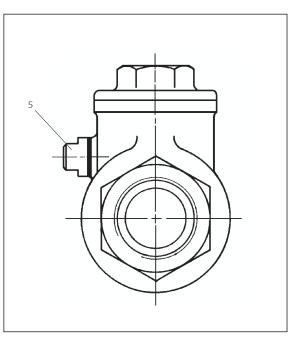

| SPARE PARTS |            |                          |  |  |  |
|-------------|------------|--------------------------|--|--|--|
| NO          | PART NAME  | MATERIAL                 |  |  |  |
| 1           | Body       | Stainless Steel AISI 304 |  |  |  |
| 2           | Cover      | Stainless Steel AISI 304 |  |  |  |
| 3           | Hinge Pin  | Stainless Steel AISI 304 |  |  |  |
| 4           | Hinge      | Stainless Steel AISI 304 |  |  |  |
| 5           | Hinge Stem | Stainless Steel AISI 304 |  |  |  |