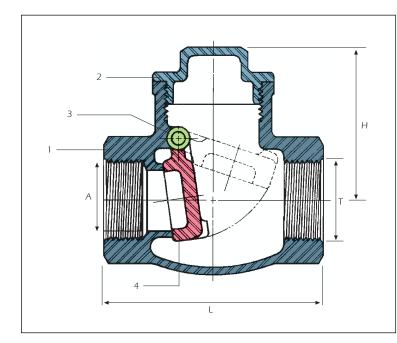

### SC-200 SWING TYPE CHECK VALVE

| DIMENSIONS |                  |                  |             |                    |                    |             |                    |             |
|------------|------------------|------------------|-------------|--------------------|--------------------|-------------|--------------------|-------------|
| Size (mm)  | 1/2"             | 3/4"             | 1″          | 1 - 1⁄4″           | 1 - 1⁄2″           | 2"          | 2 - 1/2"           | 3"          |
| A          | 15               | 20               | 25          | 32                 | 40                 | 50          | 65                 | 80          |
| (H)        | 42               | 51               | 60          | 67                 | 75                 | 81          | 93                 | 104         |
| L          | 65               | 80               | 90          | 105                | 120                | 140         | 180                | 200         |
| Т          | 1/2 NPT<br>or PF | 3/4 NPT<br>or PF | 1 NPT or PF | 1 – ¼ NPT<br>or PF | 1 – ½ NPT<br>or PF | 2 NPT or PF | 2 – ½ NPT<br>or PF | 3 NPT or PF |

| SPARE PARTS |            |                          |  |  |  |
|-------------|------------|--------------------------|--|--|--|
| NO          | PART NAME  | MATERIAL                 |  |  |  |
| 1           | Body       | Stainless Steel AISI 304 |  |  |  |
| 2           | Cover      | Stainless Steel AISI 304 |  |  |  |
| 3           | Hinge Pin  | Stainless Steel AISI 304 |  |  |  |
| 4           | Hinge      | Stainless Steel AISI 304 |  |  |  |
| 5           | Hinge Stem | Stainless Steel AISI 304 |  |  |  |