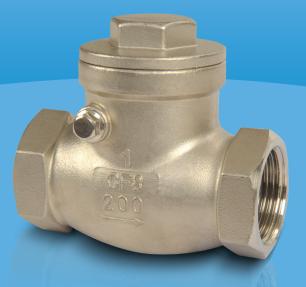

# SC-200 swing type check valve

### GENERAL FEATURES

Check valves has several advantages such as improving safety, easy installing.

Check valves provide the flows just one way. When liquid flows through to flowing direction, check valves open and let it pass. But liquid tries to flow opposite direction of flowing, check valves close and prevent passing.